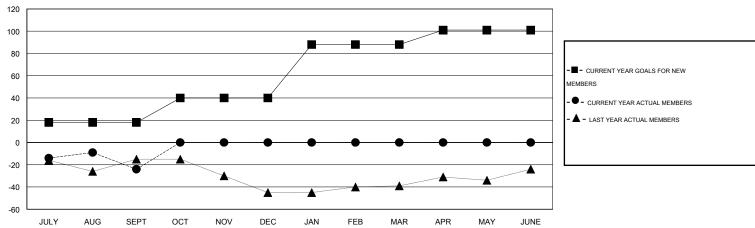

## LOCATION INDIANA

 $\mathsf{GMT}\;\mathsf{CA}\;1$ 

|               |                  | Clubs            |                  |                  |                       |                    | Members                             |                    |                  |
|---------------|------------------|------------------|------------------|------------------|-----------------------|--------------------|-------------------------------------|--------------------|------------------|
|               | RESUL            | TS FOR 2016-2017 |                  |                  | RESULTS FOR 2016-2017 |                    |                                     |                    |                  |
| QUARTER       | NEW CLUB<br>GOAL | NEW CLUBS        | DROPPED<br>CLUBS | NET<br>GAIN/LOSS | QUARTER               | NEW MEMBER<br>GOAL | CHARTER AND<br>NEW MEMBERS<br>ADDED | DROPPED<br>MEMBERS | NET<br>GAIN/LOSS |
| JULY/AUG/SEPT | 1                | 0                | 1                | -1               | JULY/AUG/SEPT         | 18                 | 34                                  | 58                 | -24              |
| OCT/NOV/DEC   | 0                | 0                | 0                | 0                | OCT/NOV/DEC           | 22                 | 0                                   | 0                  | 0                |
| JAN/FEB/MAR   | 1                | 0                | 0                | 0                | JAN/FEB/MAR           | 48                 | 0                                   | 0                  | 0                |
| APR/MAY/JUNE  | 1                | 0                | 0                | 0                | APR/MAY/JUNE          | 13                 | 0                                   | 0                  | 0                |

#### GOALS AND ACTUAL MEMBERS CUMULATIVE

| DROPPED CLUBS: 1  DROPPED MEMBERS |                | 16 CLUBS OF 65 ADDED 1 OR MORE NEW MEMBERS | GENDER DISTRIBUTION  MALE 1,264 (74.00%)  FEMALE 444 (26.00%) |     |            |
|-----------------------------------|----------------|--------------------------------------------|---------------------------------------------------------------|-----|------------|
| DECEASED  CLUB CANCELLED  OTHER   | 11<br>10<br>37 | CLICK HERE FOR HEALTH ASSESSMENT DATA      | FAMILY UNIT MEMBERS HEAD OF HOUSEHOLD                         |     | 354<br>174 |
| TOTAL                             | 58             |                                            | NON-HEAD OF HOUSEHOLI                                         | 180 |            |