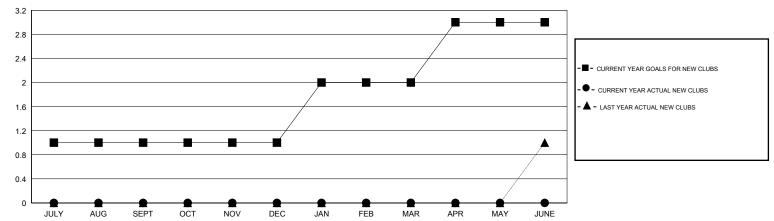

## LOCATION INDIANA

 $\mathsf{GMT}\;\mathsf{CA}\;1$ 

|               |                  | Clubs            |                  |                  |                       |                    | Members                             |                    |                  |
|---------------|------------------|------------------|------------------|------------------|-----------------------|--------------------|-------------------------------------|--------------------|------------------|
|               | RESUL            | TS FOR 2016-2017 |                  |                  | RESULTS FOR 2016-2017 |                    |                                     |                    |                  |
| QUARTER       | NEW CLUB<br>GOAL | NEW CLUBS        | DROPPED<br>CLUBS | NET<br>GAIN/LOSS | QUARTER               | NEW MEMBER<br>GOAL | CHARTER AND<br>NEW MEMBERS<br>ADDED | DROPPED<br>MEMBERS | NET<br>GAIN/LOSS |
| JULY/AUG/SEPT | 1                | 0                | 1                | -1               | JULY/AUG/SEPT         | 18                 | 34                                  | 58                 | -24              |
| OCT/NOV/DEC   | 0                | 0                | 0                | 0                | OCT/NOV/DEC           | 22                 | 0                                   | 0                  | 0                |
| JAN/FEB/MAR   | 1                | 0                | 0                | 0                | JAN/FEB/MAR           | 48                 | 0                                   | 0                  | 0                |
| APR/MAY/JUNE  | 1                | 0                | 0                | 0                | APR/MAY/JUNE          | 13                 | 0                                   | 0                  | 0                |

### GOALS AND ACTUAL NEW CLUBS CUMULATIVE